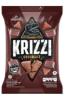

# **KRIZZI**<sup>™</sup>

#### KRIZZI<sup>™</sup>

Crunchy snack in unique triangle-shaped with fillings, contains milk and wheat flour as a source of calcium and dietary fiber. KRIZZI is baked not fried, so you are free to eat without feeling guilty. Available in 4 flavors: Chocolate, and Strawberry.

#### KRIZZI™

KRIZZI Snack Chocolate 20x55g

KRIZZI Snack Chocolate 20x55g

| Content per carton | 20 x 55g  |
|--------------------|-----------|
| Shelf life         | 12 months |
| Capacity in carton |           |
| FCL 20FT           | 1.530     |
| FCL 40FT           | 3.060     |
| FCL 40HC           | 3.570     |