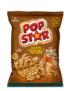

#### **POPSTAR®**

Popcorn snack made from 100% real corn kernels imported from the USA, with Non-GMO so it is safe to consume. Produced with hot air popping technology that makes it crunchier and the original caramel coating makes it more tasty. Available in 4 flavors: Caramel, Cheese, Peanut Butter, and Chocolate.

**POPSTAR®** 

## 35 grams

POPSTAR CP Caramel 40 x 35gr

POPSTAR CP Peanut 40 x 35gr

POPSTAR CP Cheese 40 x 35gr

| Content per carton | 40 x 35g  |
|--------------------|-----------|
| Shelf life         | 12 months |
| Capacity in carton |           |
| FCL 20FT           | 518       |
| FCL 40FT           | 1.057     |
| FCL40HC            | 1.208     |