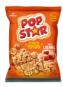

#### **POPSTAR®**

Popcorn snack made from 100% real corn kernels imported from the USA, with Non-GMO so it is safe to consume. Produced with hot air popping technology that makes it crunchier and the original caramel coating makes it more tasty. Available in 4 flavors: Caramel, Cheese, Peanut Butter, and Chocolate.

**POPSTAR®** 

## 35 grams

POPSTAR CP Caramel 40 x 35gr

POPSTAR CP Peanut 40 x 35gr

POPSTAR CP Cheese 40 x 35gr

| Content per carton | 40 x 35g  |
|--------------------|-----------|
| Shelf life         | 12 months |
| Capacity in carton |           |
| FCL 20FT           | 518       |
| FCL 40FT           | 1.057     |
| FCL40HC            | 1.208     |