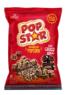

#### **POPSTAR®**

Popcorn snack made from 100% real corn kernels imported from the USA, with Non-GMO so it is safe to consume. Produced with hot air popping technology that makes it crunchier and the original caramel coating makes it more tasty. Available in 4 flavors: Caramel, Cheese, Peanut Butter, and Chocolate.

## 75 grams

POPSTAR CP Caramel 20 x 75gr

POPSTAR CP

POPSTAR CP Cheese 20 x 75gr Chocolate 20 x 75gr

| Content per carton | 40 x 35g  |
|--------------------|-----------|
| Shelf life         | 12 months |
| Capacity in carton |           |
| FCL 20FT           | 770       |
| FCL 40FT           | 1.584     |
| FCL 40HC           | 1.872     |