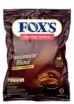

#### FOX'S COFFEE WORLD™

Coffee candy with 3 flavors of café menu in 1 package: Original Coffee, Coffee Crème & Caramel Cappuccino. Feel free to choose any flavor that suits your mood to accompany your day.

## FOX'S COFFEE WORLD™

FOX'S Coffee World Oval Flow Wrap 24x90g ID

| Content per carton | 24 x 90g  |
|--------------------|-----------|
| Piece candy        | ±36 pcs   |
| Shelf life         | 15 months |
| Capacity in carton |           |
| FCL 20FT           | 2.400     |
| FCL 40HC           | 5.400     |