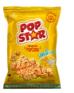

#### **POPSTAR®**

Popcorn snack made from 100% real corn kernels imported from the USA, with Non-GMO so it is safe to consume. Produced with hot air popping technology that makes it crunchier and the original caramel coating makes it more tasty. Available in 4 flavors: Caramel, Cheese, Peanut Butter, and Chocolate.

## 35 grams

POPSTAR CP Caramel 40 x 35gr

POPSTAR CP Peanut 40 x 35gr

POPSTAR CP Cheese 40 x 35gr

| Content per carton | 40 x 35g  |
|--------------------|-----------|
| Shelf life         | 12 months |
| Capacity in carton |           |
| FCL 20FT           | 518       |
| FCL 40FT           | 1.057     |
| FCL40HC            | 1.208     |