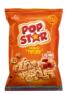

#### **POPSTAR®**

Popcorn snack made from 100% real corn kernels imported from the USA, with Non-GMO so it is safe to consume. Produced with hot air popping technology that makes it crunchier and the original caramel coating makes it more tasty. Available in 4 flavors: Caramel, Cheese, Peanut Butter, and Chocolate.

## 35 grams

POPSTAR CP Caramel 40 x 35gr

POPSTAR CP Peanut 40 x 35gr

POPSTAR CP Cheese 40 x 35gr

| Content per carton | 40 x 35g  |
|--------------------|-----------|
| Shelf life         | 12 months |
| Capacity in carton |           |
| FCL 20FT           | 518       |
| FCL 40FT           | 1.057     |
| FCL40HC            | 1.208     |