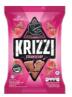

# **KRIZZI**<sup>™</sup>

#### KRIZZI<sup>™</sup>

Crunchy snack in unique triangle-shaped with fillings, contains milk and wheat flour as a source of calcium and dietary fiber. KRIZZI is baked not fried, so you are free to eat without feeling guilty. Available in 4 flavors: Chocolate, and Strawberry.

#### KRIZZI™

KRIZZI Snack Chocolate 20x55g

KRIZZI Snack Chocolate 20x55g

| Content per carton | 20 x 55g  |
|--------------------|-----------|
| Shelf life         | 12 months |
| Capacity in carton |           |
| FCL 20FT           | 1.530     |
| FCL 40FT           | 3.060     |
| FCL 40HC           | 3.570     |