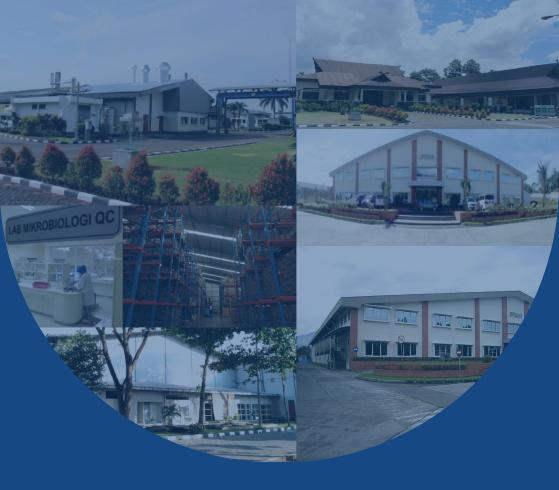

# **OUR** FACTORIES

Our production facilities have earned official certification for production and lab facility, backed up by a team with many years of experience, ensuring high-quality and innovative products are safe to consume.

# **CIKUPA FACTORY •** Tangerang, Banten

PT SAVORIA KREASI RASA

Area: 22.100m<sup>2</sup>

Production Capabilities:

# **CARINGIN FACTORY O**Bogor, West Java PT FUTAMI FOOD & BEVERAGES

**BURIKAN FACTORY •** Kudus, West Java PT SAVORIA KREASI RASA Area: 13.555m<sup>2</sup> Certifications:

RADAN POM

Area: 13.555m<sup>2</sup> Production Capabilities: