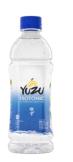

#### **YUZU ISOTONIC**

Isotonic drink with original Yuzu fruit extract that is refreshing, and quickly restores lost body fluids. It is safe for consumption because it does not contain preservatives, coloring agents, or caffeine.

# **YUZU ISOTONIC**

| Content per carton | 12 x 350ml |
|--------------------|------------|
| Shelf life         | 12 months  |
| Capacity in carton |            |
| FCL 20FT           | 3.047      |

350 ml

YUZU ISOTONIC 12x350ml