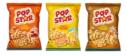

#### **POPSTAR®**

Popcorn snack made from 100% real corn kernels imported from the USA, with Non-GMO so it is safe to consume. Produced with hot air popping technology that makes it crunchier and the original caramel coating makes it more tasty. Available in 4 flavors: Caramel, Cheese, Peanut Butter, and Chocolate.

**POPSTAR®** 

## 35 grams

POPSTAR CP Caramel 40 x 35gr

POPSTAR CP Peanut 40 x 35gr

POPSTAR CP Cheese 40 x 35gr

| Content per carton | 40 x 35g  |
|--------------------|-----------|
| Shelf life         | 12 months |
| Capacity in carton |           |
| FCL 20FT           | 518       |
| FCL 40FT           | 1.057     |
| FCL40HC            | 1.208     |