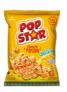

#### **POPSTAR®**

Popcorn snack made from 100% real corn kernels imported from the USA, with Non-GMO so it is safe to consume. Produced with hot air popping technology that makes it crunchier and the original caramel coating makes it more tasty. Available in 4 flavors: Caramel, Cheese, Peanut Butter, and Chocolate.

# **POPSTAR®**

## 75 grams

POPSTAR CP Caramel 20 x 75gr

POPSTAR CP

POPSTAR CP Cheese 20 x 75gr Chocolate 20 x 75gr

| Content per carton | 40 x 35g  |
|--------------------|-----------|
| Shelf life         | 12 months |
| Capacity in carton |           |
| FCL 20FT           | 770       |
| FCL 40FT           | 1.584     |
| FCL 40HC           | 1.872     |